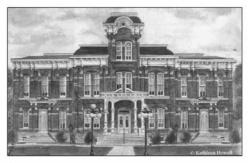

**Treasurer** Christine Rechner, Esq.

Court Administrator Nicole Hendrix, Esq.

Cover: The Wayne County Courthouse, situated opposite Honesdale's Central Park, was built from 1876 to 1880 at a cost of \$130,000 and is an example of the Second Empire style popular at the time.